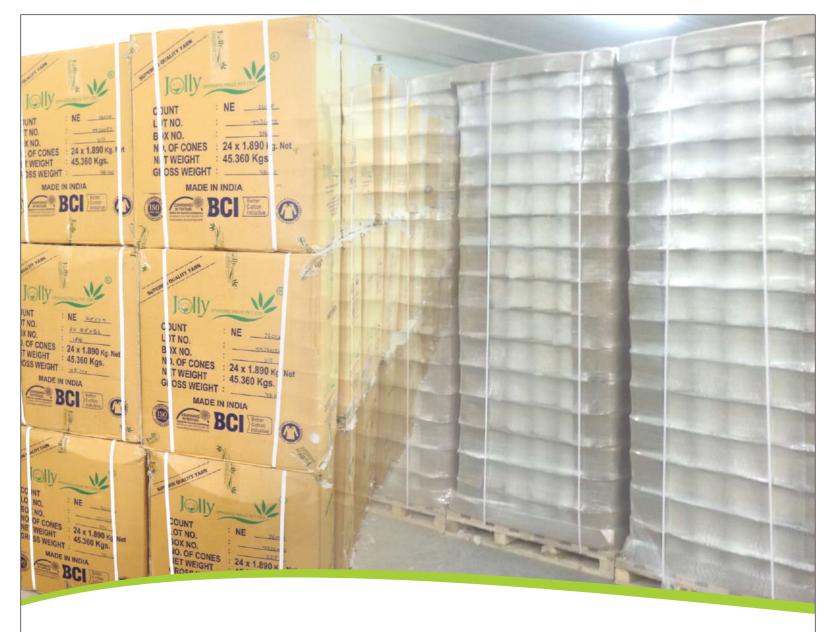

Machine TFO

**Splicers** 

Mesdan (italy)

**Machinery Details** 

**Combed Compact Yarn for Knitting & Weaving** 

**Combed Yarn for Knitting & Weaving** 

**Carded Yarn for Knitting & Weaving** 

**TFO Doubled Yarns for Knitting & Weaving** 

Suitable for Airjet Weaving & High Speed Knitting Machines