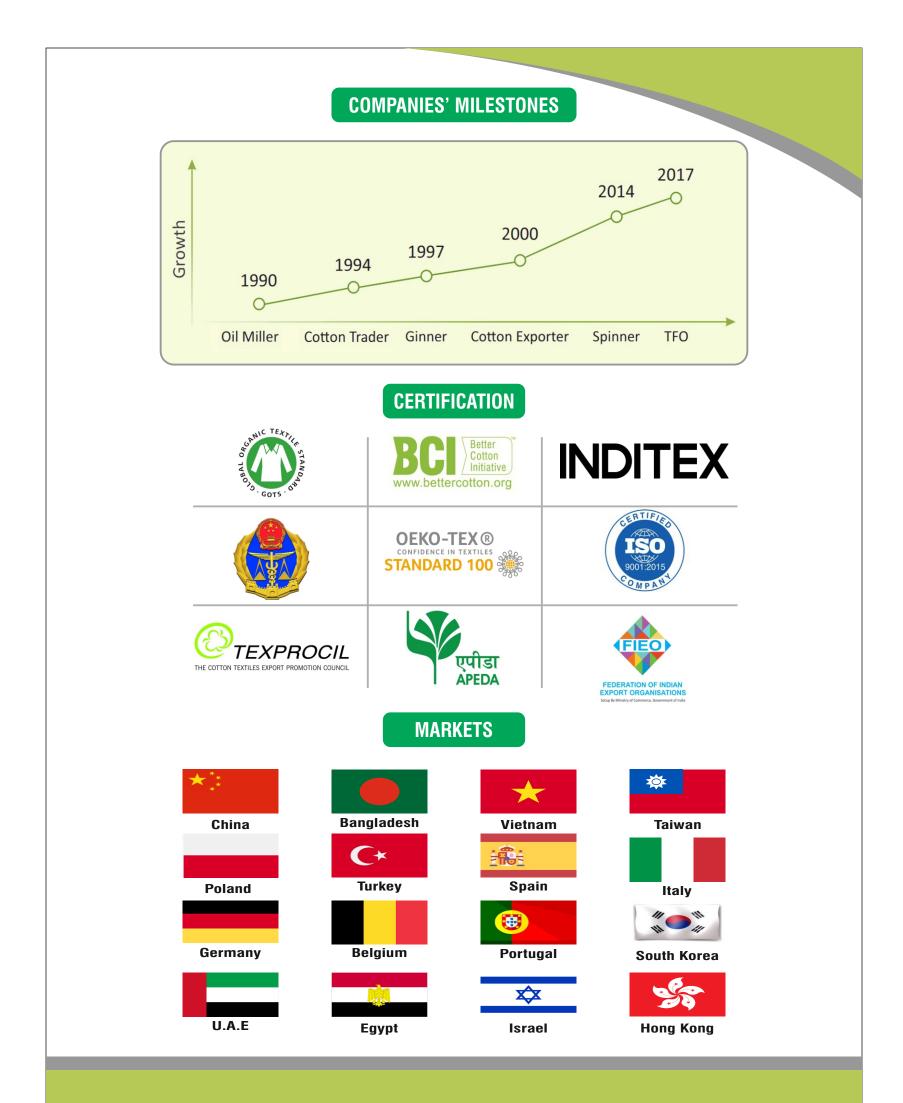

### ABOUT US.....

Jolly Agri Exim Private Limited an ISO 9001:2015 company and a Government of India Recognized Three Star Export House, Manufacturing Cotton Bales, 100% Cotton Yarn, Open End Yarn & Cotton Waste. Have been in this Business since 1997. We have achieved a level of experience that makes buying a delight for our Customers.

#### **ORGANIC & BOI COTTON**

Jolly Agri Exim Private Limited certified with International & National Standard certifications like BCI (Better Cotton Initiative) & GOTS (Global Organic Textile Standard).